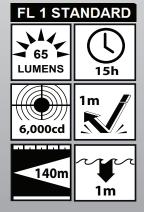

### **Specifications**

Power Source: Single Lithium Ion 18650 (2600 mAh Capacity)

Light Source: Advanced LED Technology

Charge Time: < 6 Hours

Light Output: 65 Lumens

Peak Beam Intensity: 6,000 Candela

Beam Distance: 140 Meters

**Run Time:** High 15 Hours, Low > 60 Hours

Ingress Protection: Waterproof 1 Meter IP68

**Operating Temperature:** -20°C to + 60°C

Weight: 5oz

Length: 3.4in. Width: 2.4in. Height: 2.7in.