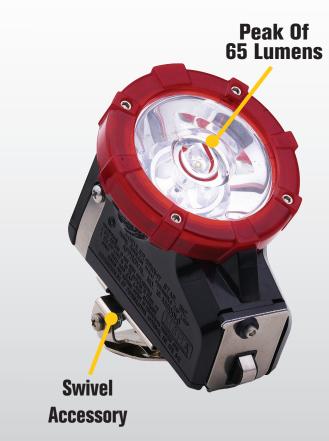

# **Koeker** Cordless LED "Wheat" Cap Lamp

ITEM# LI-6000-G | Cordless Cap Lamp UPC# 016731160005

### **Specifications**

Power Source: Single Lithium Ion 18650 (2600 mAh Capacity)

Light Source: Advanced LED Technology

Charge Time: < 6 Hours

Light Output: 65 Lumens

Peak Beam Intensity: 6,000 Candela

Beam Distance: 140 Meters