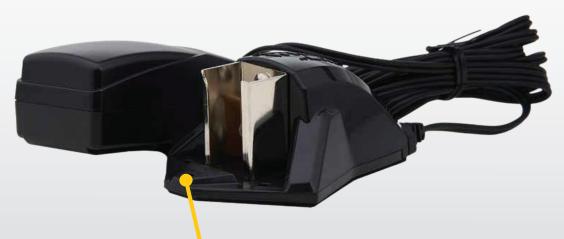

## Single Station Charger For Cordless 'Wheat' Cap Lamp

#### **Features**

- Compact single station charger designed to charge Cordless Wheat Cap Lamp Item# LI-6000-G
- Pre-packaged with North American, British and European plugs
- Cap Lamp mounting provides easy-to-view charge status indicators that are integral to the light

Holes for Wall Mount Applications