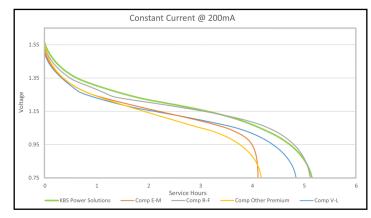

Delivered capacity is dependent on the applied load, operating temperature and cut-off voltage. Please refer to the charts and discharge data shown for examples of the energy/service life that the battery will provide for various load conditions.