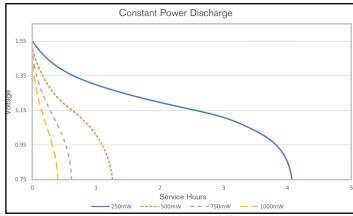

Delivered capacity is dependent on the applied load, operating temperature and cut-off voltage. Please refer to the charts and discharge data shown for examples of the energy/service life that the battery will provide for various load conditions.