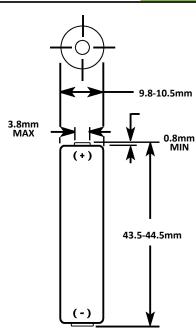

| Technical Specifications |                                            |  |
|--------------------------|--------------------------------------------|--|
| AAA Alkaline Battery     |                                            |  |
| KBS Power Solutions #    | Model # - KA1200                           |  |
| Chemistry Makeup         | Zn/MnO₂                                    |  |
| IEC#                     | LR03                                       |  |
| Nominal Voltage          | 1.5V                                       |  |
| Impedance                | 120 m-ohm @ 1kHz                           |  |
| Approximate Volume       | 3.5 cm <sup>3</sup> (.21 in <sup>3</sup> ) |  |
| Approximate Weight       | 11.5 g ( 0.4 oz )                          |  |
| Terminals                | Flat                                       |  |
| Storage Temperature      | 10°C to 25°C ( 50°F to 77°F)               |  |
| Operating Temperature    | -18°C to 50°C (0°F to 122°F)               |  |