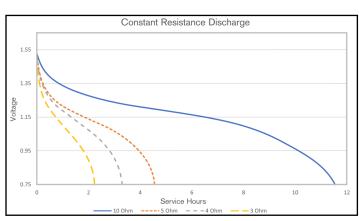

Delivered capacity is dependent on the applied load, operating temperature and cut-off voltage. Please refer to the charts and discharge data shown for examples of the energy/service life that the battery will provide for various load conditions.