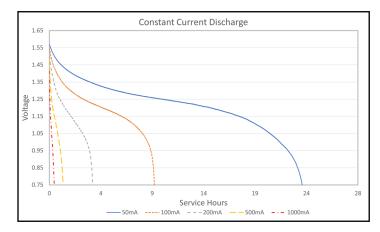

Delivered capacity is dependent on the applied load, operating temperature and cut-off voltage. Please refer to the charts and discharge data shown for examples of the energy/service life that the battery will provide for various load conditions.