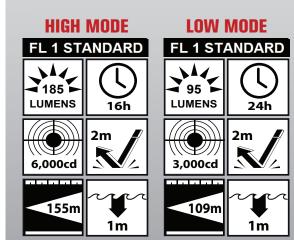

### **Specifications**

Power Source: 2x KBS Power Solutions Lithium Ion 18650 (5200mAh total capacity)

Light Source: Advanced LED Technology

Charge Time: < 6 Hours

Light Output: 185lm (High), 95lm (Low)

Peak Beam Intensity: 6,000cd (High), 3,000cd (Low)

Beam Distance: 155m (High),109m (Low)

Run Time: 16h (High), 24h (Low)

**Ingress Protection:** : IPX7, 1 meter for 30 minutes

**Operating Temperature:** -20°C to + 60°C

Weight: 10oz

Length: 3.1in Width: 2.45in Height: 3.35in