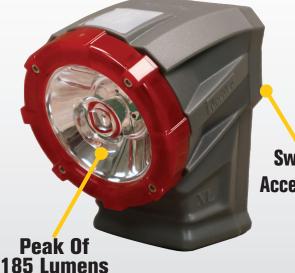

# **Koeker** Cordless LED "Wheat" XL Cap Lamp

ITEM# LI-8000-XL | Cordless Cap Lamp UPC# 016731180003

# 185 Lumens Of Consistent Output, Maintains Optimum Brightness For Entire 16 Hours Of Runtime

Swivel Accessory

#### **Features**

- Multiple lighting modes at the press of a button: High mode, low mode, emergency mode
- Emergency mode provides 15 lumens of light for up to 120 hours (5 Days given a full charge)
- Easy to view LED charge status, Red: Charging. Green: Fully Charged